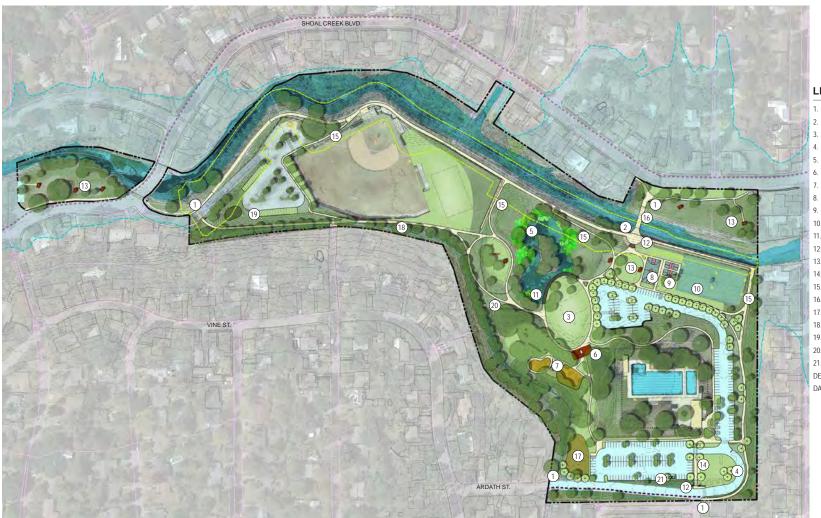

## RVi

## **VISION PLAN**

## **LEGEND**

- 1. ENTRY MONUMENT
- 2. EXPANDED BRIDGE LANDING
- 3. CENTRAL LAWN
- 4. REALIGNED PARK ROAD
- 5. NATIVE GRASS + WILDFLOWER PLANTINGS
- 6. RESTROOM
- 7. PLAYSCAPES, 2-5 YR, 5-12 YR
- 8. BASKETBALL COURT
- 9. PICKLEBALL COURTS
- 10. TENNIS COURTS
- 11. BOARDWALK
- 12. STAIRWAY W/ LIMESTONE BLOCK RETAINING
- 13. PICNIC SHADE STRUCTURE
- 14. BICYCLE PARKING
- 15. ACCESSIBLE ROUTE FROM DAM
- 16. PEDESTRIAN BRIDGE, EXPANDED WIDTH
- 17. YOUTH BIKE PLAYGROUND
- 18. LIMESTONE BLOCK RETAINING WALL
- 19. GRASSPAVE OR EQUAL
- 20. REMOVE MSE WALLS
- 21. DUMPSTER ENCLOSURE

DEDICATED BIKE LANE -----

DAM TOE NO NEW TREES ZONE - - - -