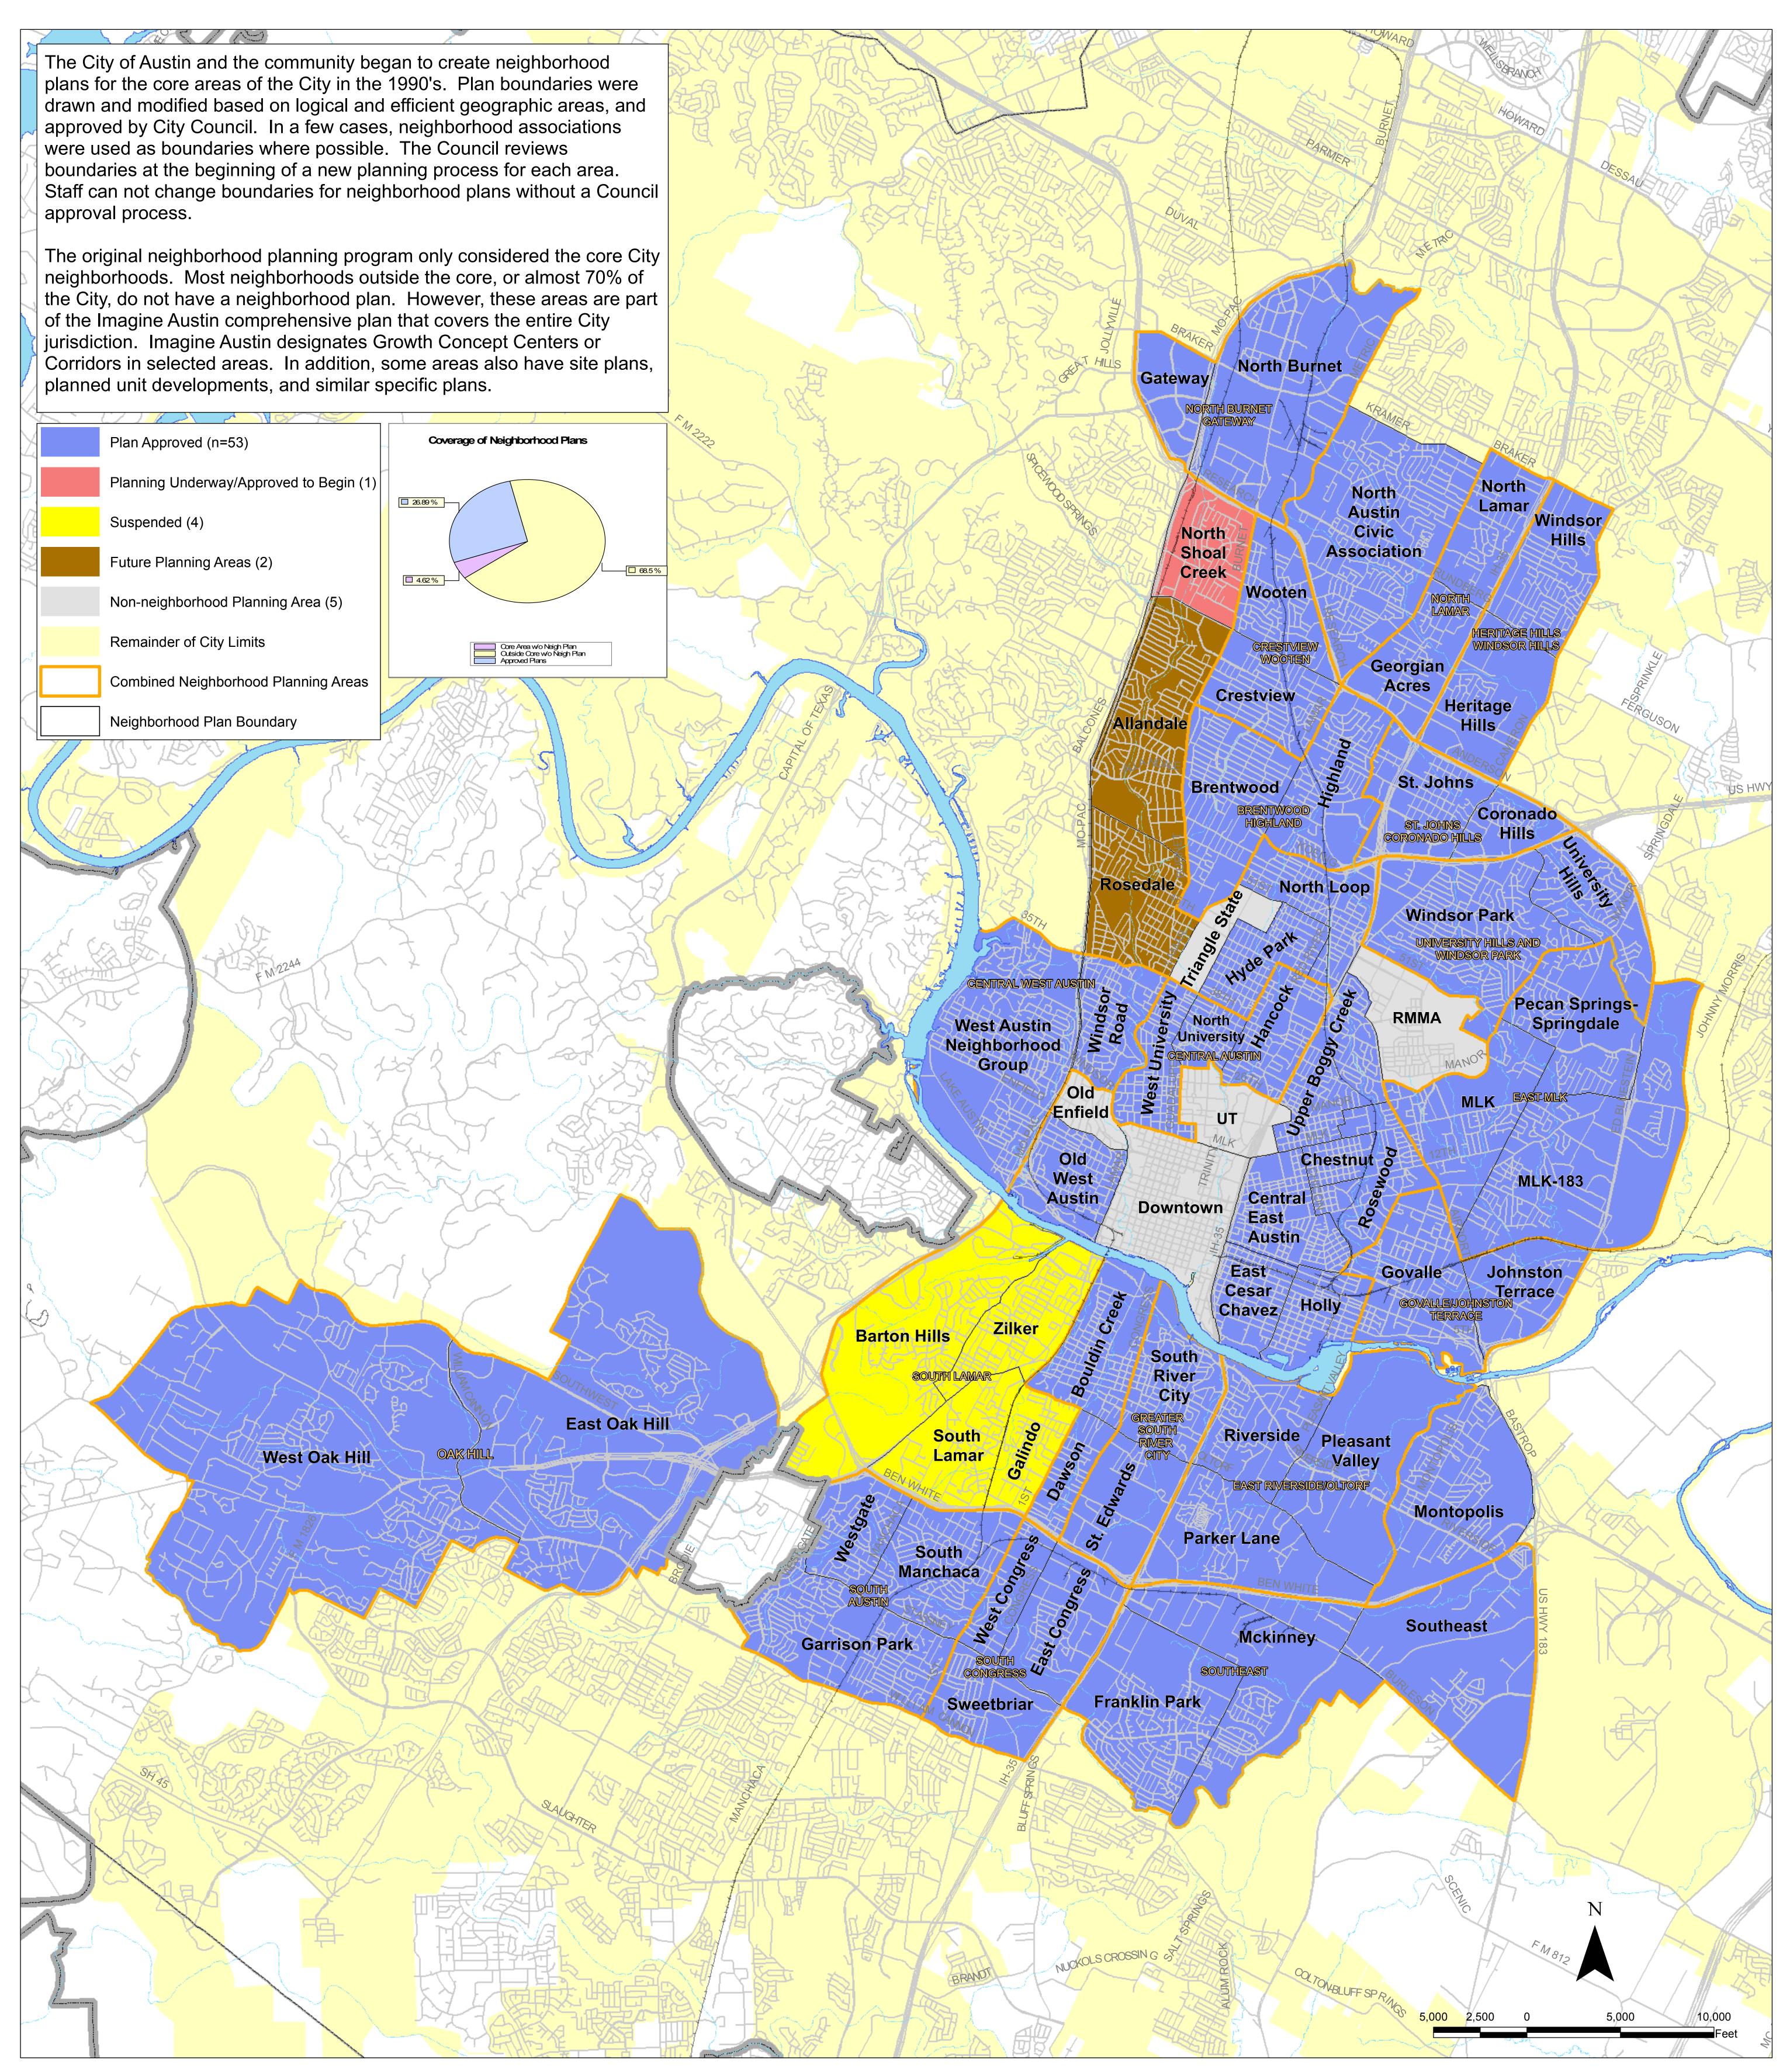

## City of Austin Neighborhood Planning Areas

http://www.austintexas.gov/department/neighborhood-planning

This product is for informational purposes and may not have been prepared for or be suitable for legal, engineering, or surveying purposes. It does not represent an on-the-ground survey and represents only the approximate relative location of

This product has been produced by the Planning and Zoning Department for the sole purpose of geographic reference. No warranty is made by the City of Austin regarding specific accuracy or completeness.

filename: npstatus\_tab

property boundaries.